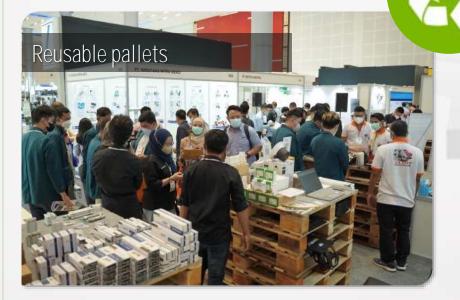

#### Better Stands

SUSTAINABILITY PROGRAM

Sustainability Activities

- 1. Maximising the use of re-usable materials for organiser items
- 2. Support local communities & community collaboration
- 3. Paperless: less printed materials, print on eco-friendly paper, using ipad/notebook for promotion materials
- 4. No barrier disabilities friendly
- 5. Eco-friendly souvenirs (bamboo cutleries & canvas tote-bag)
- 6. Energy efficiency: using renewable energy for electricity, lower the AC temperature between 23-25 Celsius, deactivated pre-function lobby lights during show days & escalator during build up and tear-down time.
- 7. Etc.

#### Sustainability Activities

Maximising the use of re-usable materials for organiser items.

- No carpeting in the aisle.
- For carpeting in organiser facilities, will be re-used.
- All carpets collected after the show for quality control to be reused (subject to conditions).