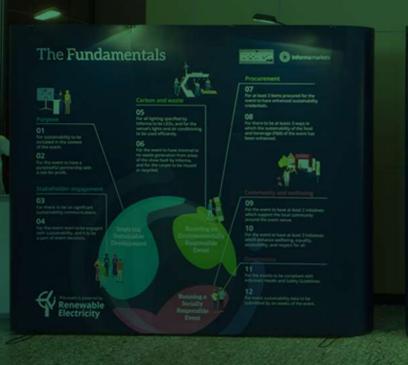

### 05 EVENT INITIATIVES

The event have at least 3 initiatives which enhance the wellbeing, equality, accessibility, and respect for all.

To out forward personal health & wellbeing by providing health station, including handwash & hand sanitiser facilities

### 05 EVENT INITIATIVES

The event have at least 3 initiatives which enhance the wellbeing, equality, accessibility, and respect for all.

- Easy access for those with disability & elderlies (disable parking area)
- Proper praying facility

05 EVENT INITIATIVES

Safety Operating model