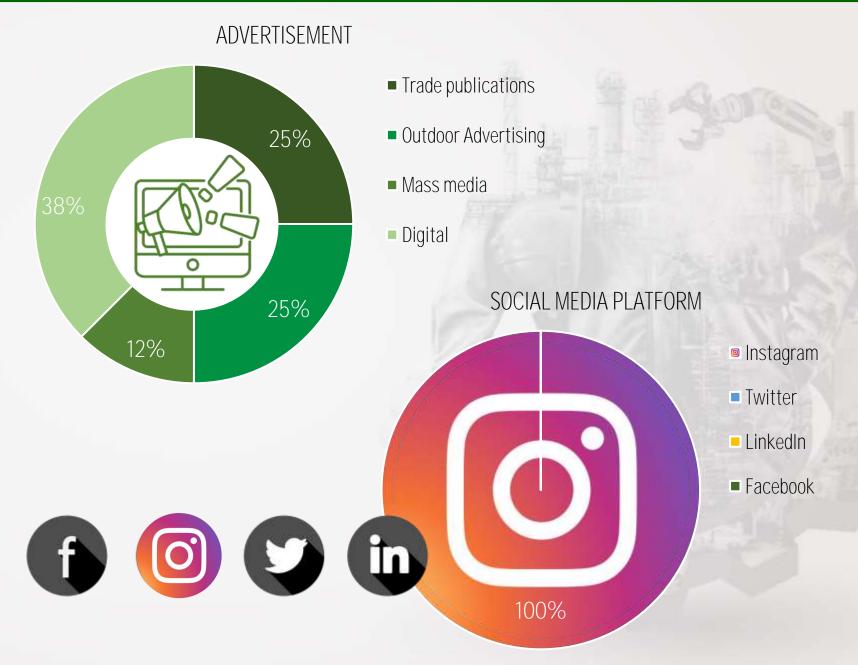

# 08 HOW WELL THE EXHIBITOR KNOW US

MFS EXHIBITION REPORT 2022

- Source of advertisement of exhibitor on the exhibition
- Our exhibitor discover us on following social media platform

HOW MANUFACTURING SURABAYA RATED AMONG OTHER **EXHIBITION** ACCORDING TO **EXHIBITOR** 