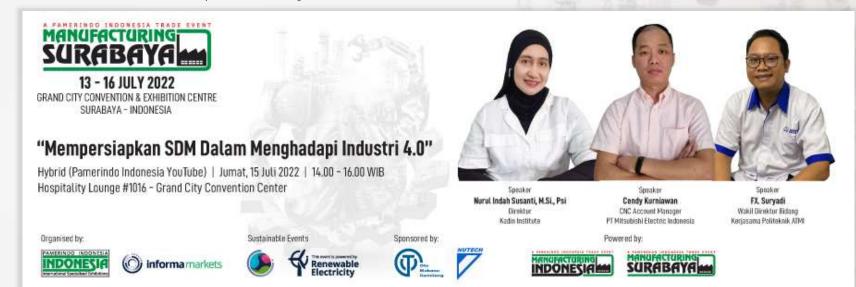

#### ONSITE - DAY 3

Developing Human Resources in Facing Industry 4.0 (in manufacturing sector) is one of the hybrid seminar we prepared to support junior engineers and mechanical engineering final-year students.

Engaging with the key speakers in the industries, this seminar is prepared to maximise the potential of resources facing the real situation and face-paced industry.

Several Onsite-Event Activities

KAMPUNG INDUSTRI / MANUFACTURING VILLAGE BOOTHS are prepared for Small Medium Enterprises (SME) in East and Central Java. Empowering local manufacturing sector to grow and we collaborated with 8 (eight) local inventors from agro business, manufacturing software, ventilator, etc. The booth was free and it was use very well to display the inventor creation (product/service) through our Manufacturing Village program.

Manufacturing Surabaya yang berlangsung selama 4 hari ke depan ini, turut mengagendakan Seminar Industrial Operation Experience dan Dialog Terbuka Perkembangan Industri Dalam Negeri secara hybrid, serta memaksimalkan potensi sumber daya junior engineer dan mahasiswa kejuruan teknik mesin tingkat akkhir melalui seminar bertema Mempersiapkan SDM dalam Menghadapi Industri 4.0.