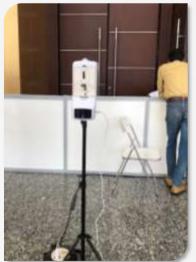

### 05 EVENT INITIATIVES

The event have at least 3 initiatives which enhance the wellbeing, equality, accessibility, and respect for all.

To out forward personal health & wellbeing by providing health station, including handwash & hand sanitiser facilities