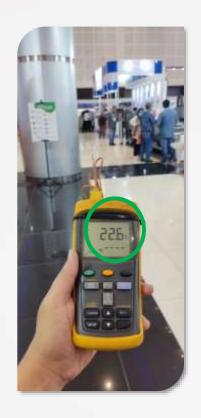

#### Sustainability Activities

- Using RE for electricity
- Hall AC will only be turned on during show days, in an energy efficiency temp between 23 – 25 celcius
- Use re-use lighting fixtures from the previous show & to the next show
- Use LED lamp for organizer features – organiser stand package used LED lighting fixtures