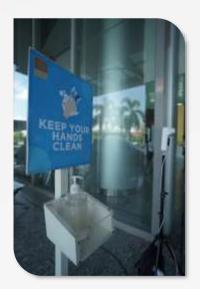

### 05 EVENT INITIATIVES

The event have at least 3 initiatives which enhance the wellbeing, equality, accessibility, and respect for all.

To out forward personal health & wellbeing by providing health station, including handwash & hand sanitiser facilities