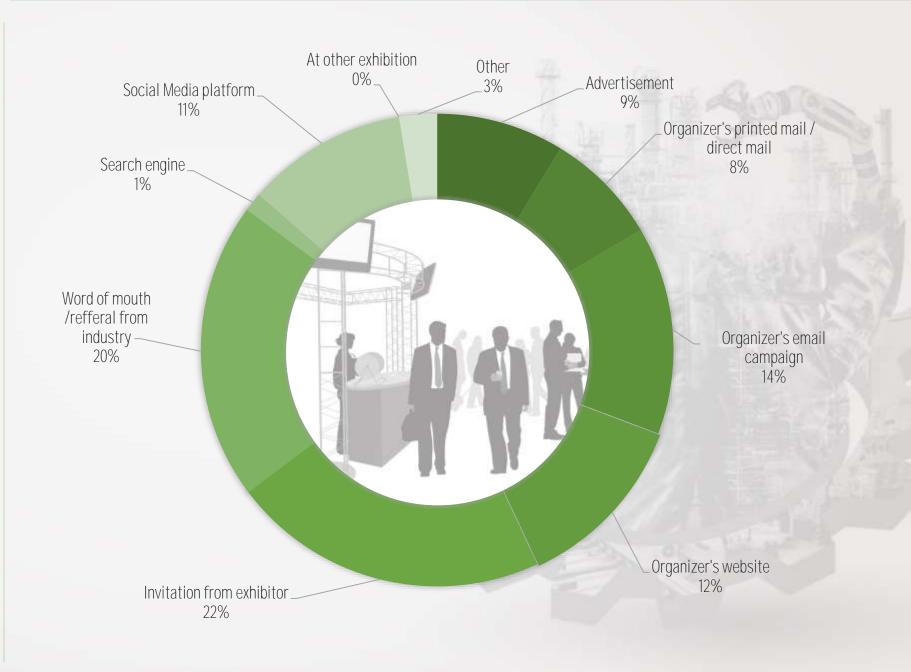

00101111010101010101011010101010001 10101010001101011101100011010 ~31101010011011111101010100 0101000010101101111011101 10111010110101001011111010 111010101010101011010101010. 01000110101110110001103 41% )110101001101111110101010 110100001010110111101110 11101011010100101111010 .10101010101011101010101000 Not a First Time Visitor



## 12 DEMOGRAPHIC OF OUR VISITOR

Type of Our Visitors

25%
Responsible for purchase and placing orders

75%
Not responsible for purchase and placing orders

.10111110101/

1010110111103

101010010111:

According to survey, Most our visitor placing order month are on May - June

12 DEMOGRAPHIC OF OUR VISITOR

Origin of Visitors



## 12 DEMOGRAPHIC OF OUR VISITOR

Our visitor job function



## 12 DEMOGRAPHIC OF OUR VISITOR

Where did our visitor discover us?





## 13 HOW WELL THE VISITOR KNOW US

- Source of advertisement of visitor on the exhibition
- Our visitor discover us on following social media platform



14 OVERALL RATING SATISFACTION Visitor rate of recommending Manufacturing Surabaya to a friend or colleague based on experience at Manufacturing Surabaya 2022 is on average number

8,69

87,6615% rated between "8 - 10"

Visitor rate of satisfaction upon experience at Manufacturing Surabaya 2022 is on average number

7,94

77,9% rated between "8 - 10"



## 15

## WHAT OUR VISITOR'S

OBJECTIVES HAVE
BEEN ACHIEVED BY
PARTICIPATING
MANUFACTURING
SURABAYA 2022



|                                                        | 0     | 1    | 2    | 3     | 4     | 5     |
|--------------------------------------------------------|-------|------