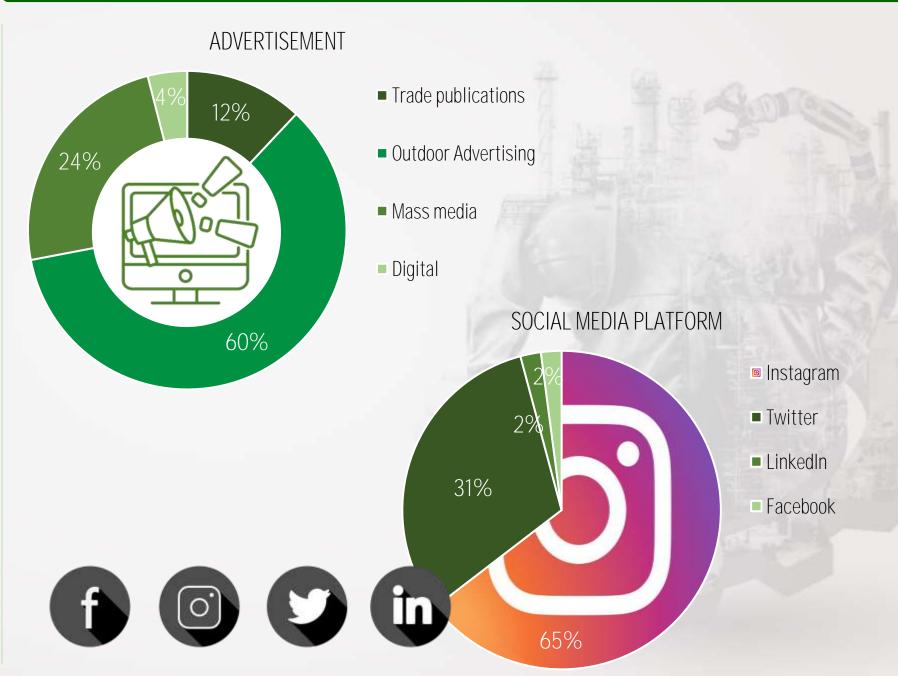

## 13 HOW WELL THE VISITOR KNOW US

- Source of advertisement of visitor on the exhibition
- Our visitor discover us on following social media platform

14 OVERALL RATING SATISFACTION Visitor rate of recommending Manufacturing Surabaya to a friend or colleague based on experience at Manufacturing Surabaya 2022 is on average number