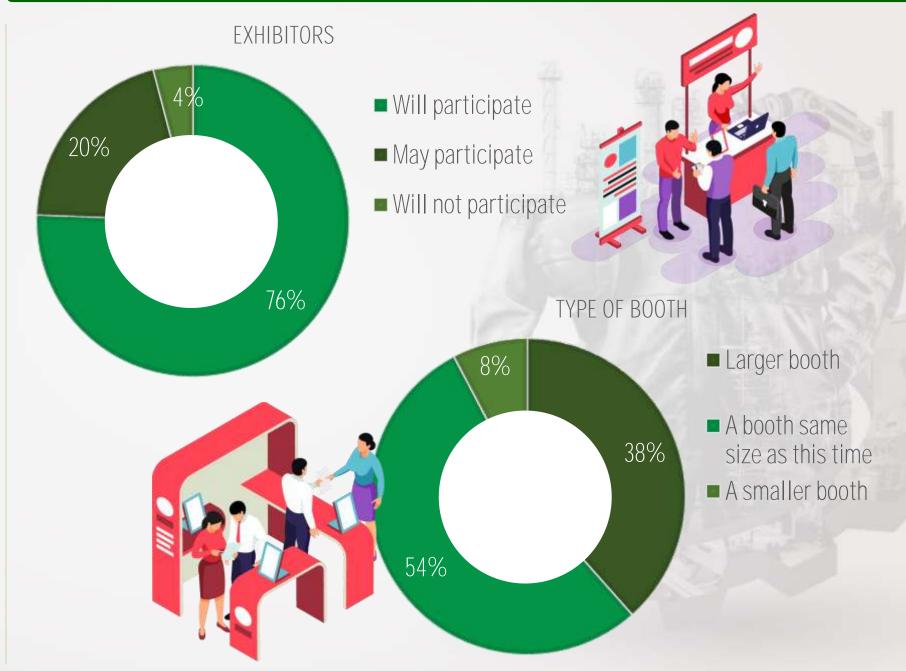

- Manufacturing Surabaya
- Indonesia Steel Building & Metal Expo
- Indoplas
- Other

10 OVERALL RATING SATISFACTION

11 WHAT OUR EXHIBITOR PLANS ON 2023

MFS EXHIBITION REPORT 2022