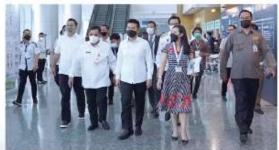

Social Media

Liked by agristiacarolina and 11 others

manufacturing.indonesia Hari pertama pameran Manufacturing Surabaya dibuka dengan acara jumpa media yang dihadiri Wakil Gubernur Jawa Timur, Bapak Emil Elestianto Dardak dan juga dari Bapak Nugroho Setyo Utomo, PT Pertamina Lubricants, yang juga merupakan salah satu peserta pameran tahun ini!