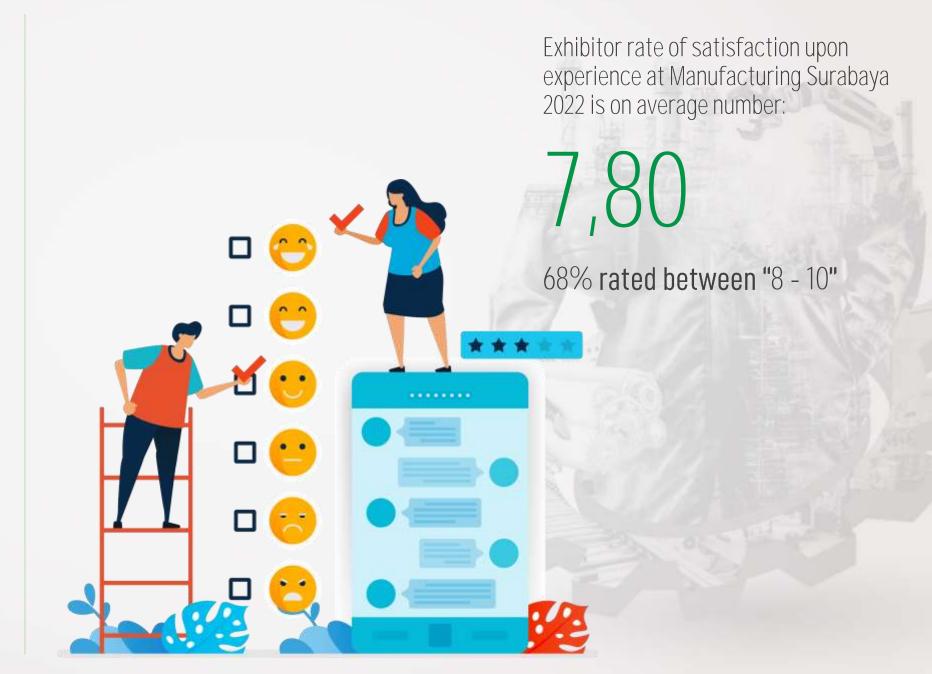

## 13 HOW WELL THE VISITOR KNOW US

- Source of advertisement of visitor on the exhibition
- Our visitor discover us on following social media platform

14 OVERALL RATING SATISFACTION Visitor rate of recommending Manufacturing Surabaya to a friend or colleague based on experience at Manufacturing Surabaya 2022 is on average number

8,69

87,6615% rated between "8 - 10"

Visitor rate of satisfaction upon experience at Manufacturing Surabaya 2022 is on average number

7,94

77,9% rated between "8 - 10"