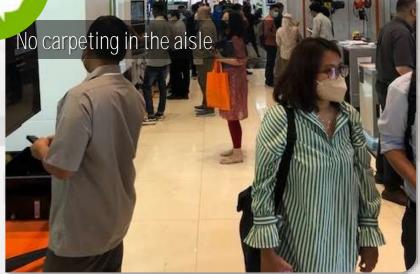

#### Sustainability Activities

Maximising the use of re-usable materials for organiser items.

- No carpeting in the aisle.
- For carpeting in organiser facilities, will be re-used.
- All carpets collected after the show for quality control to be reused (subject to conditions).