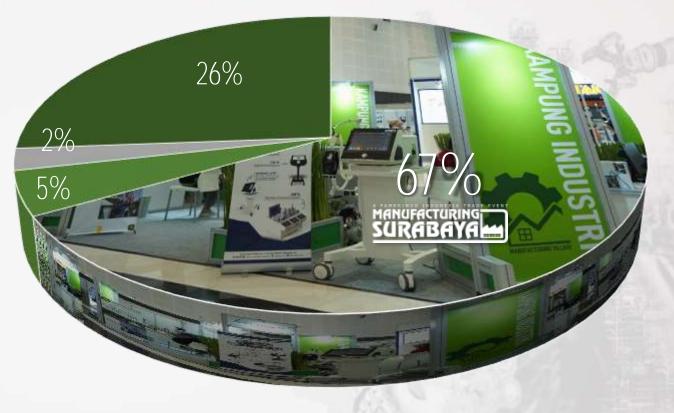

Engaging with the key speakers in the industries, this seminar is prepared to maximise the potential of resources facing the real situation and face-paced industry.

Several Onsite-Event Activities

KAMPUNG INDUSTRI / MANUFACTURING VILLAGE BOOTHS are prepared for Small Medium Enterprises (SME) in East and Central Java. Empowering local manufacturing sector to grow and we collaborated with 8 (eight) local inventors from agro business, manufacturing software, ventilator, etc. The booth was free and it was use very well to display the inventor creation (product/service) through our Manufacturing Village program.