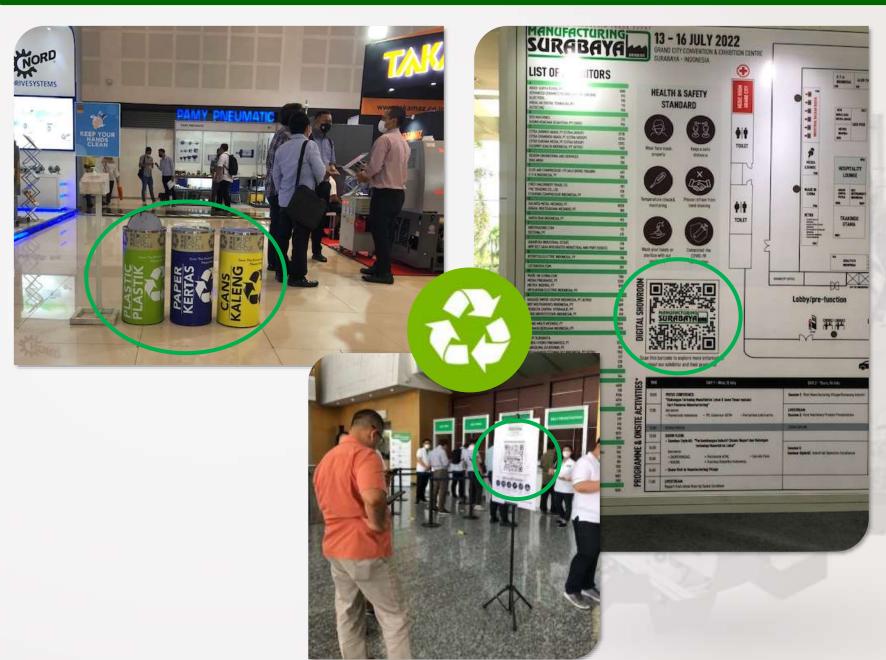

#### Waste Management:

- Reducing printed materials by 50% to reduce printing wastage
- Online registration replacing printed registration form
- E-directory replacing printed directory
- Online badge replacing printed badge