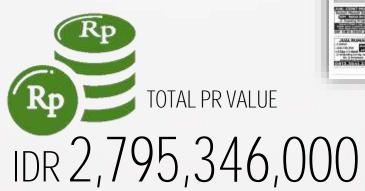

-|
| INVITATION FROM THE ORGANIZER                                | 4,6% | 0,3% | 2,3% | 20,5% | 54,4% | 17,9% |
| INVITATION FROM THE SUPPLIERS EXHIBITING AT THE EXHIBITION   | 4,6% | 0,3% | 1%   | 25,4% | 51,8% | 16,9% |
| WHAT PRODUCTS WILL BE EXHIBITED                              | 4,6% | 0%   | 0,7% | 16%   | 45,3% | 33,6% |
| MAKING APPOINTMENT WITH THE EXHIBITORS BEFORE THE EXHIBITION | 5,2% | 0,7% | 1%   | 13%   | 53,7% | 26,4% |
| NETWORKING OPPORTUNITIES                                     | 4,6% | 0%   | 0,7% | 11,8% | 51,6% | 31,3% |



VISITOR EXPECTATION



# 17 WHAT OUR VISITOR EXPECT ON 2023

Product categories that should have a Dedicated Exhibit Zone at Manufacturing Surabaya 2023







## MEDIA EXPOSURE & PR VALUE

- Including:
  - Social media
  - Print
  - Online







**EKONOMI BISNIS** 

Surabaya - HARIAN BANGSA Menurutnya, 2 tahun terakhir terangnya, Rabu (13/7). Sebagai salah satu upaya un- sangat berat. Apalagi event patuk mengembangkan industri - meran harus langsung bertemanufaktur di Indonesia, PT mu antara klien dengan buyer, Pamerindo Indonesia meng- sehingga sangat berdampak. gelar Pameran Manufakturing "Jadi yang kita Jalankan Surabaya selama 4 hari . Ra- adalah mempertemukan klien bu-Sabtu (13-16/7). Acara ini dengan buyer secara online.

diikuti 181 exhibition dari 300 Tentunya tidak seperti fisik. brand di Grand City Surabaya. Bisnis tidak bisa berjalan. Events Director PT Pamer- Barang yang dihasilkan juga indo Lia Indriasari mengata- harus disentuh. Jadi peluang untuk bertemu dan membuka kan, setelah 2 tahun yakum bisnis melalui kegi