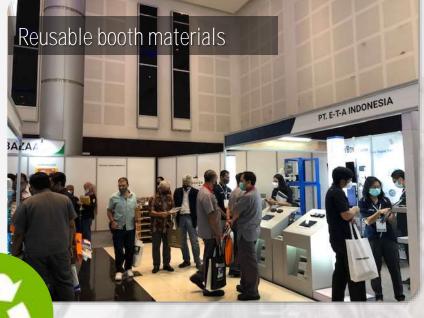

#### Better Stands

SUSTAINABILITY PROGRAM

Sustainability Activities

- 1. Maximising the use of re-usable materials for organiser items
- 2. Support local communities & community collaboration
- 3. Paperless: less printed materials, print on eco-friendly paper, using ipad/notebook for promotion materials
- 4. No barrier disabilities friendly
- 5. Eco-friendly souvenirs (bamboo cutleries & canvas tote-bag)
- 6. Energy efficiency: using renewable energy for electricity, lower the AC temperature between 23-25 Celsius, deactivated pre-function lobby lights during show days & escalator during build up and tear-down time.
- 7. Etc.

#### Sustainability Activities

Maximising the use of re-usable materials for organiser items.

- No carpeting in the aisle.
- For carpeting in organiser facilities, will be re-used.
- All carpets collected after the show for quality control to be reused (subject to conditions).