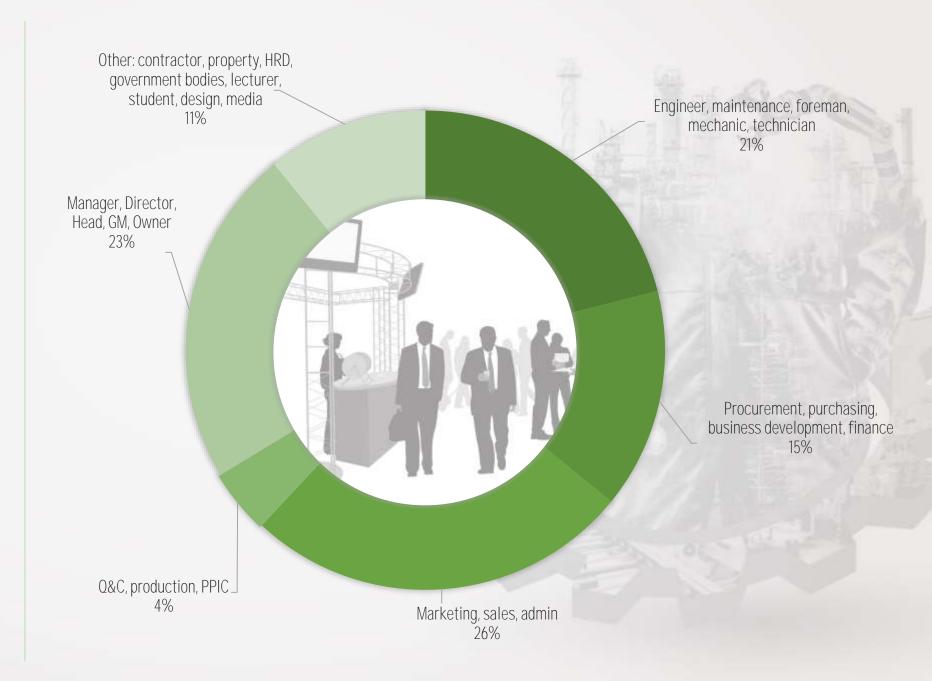

10111110. 101000010101101111011101 91101111 91110101101010010111110101 100101111010101010101011010101010001 10101010001101011101100011010 ~31101010011011111101010100 0101000010101101111011101 10111010110101001011111010 111010101010101011010101010. 01000110101110110001103 41% )110101001101111110101010 110100001010110111101110 11101011010100101111010 .10101010101011101010101000 Not a First Time Visitor



## 12 DEMOGRAPHIC OF OUR VISITOR

Type of Our Visitors

25%
Responsible for purchase and placing orders

75%
Not responsible for purchase and placing orders

.10111110101/

1010110111103

101010010111:

According to survey, Most our visitor placing order month are on May - June

12 DEMOGRAPHIC OF OUR VISITOR

Origin of Visitors



## 12 DEMOGRAPHIC OF OUR VISITOR

Our visitor job function



## 12 DEMOGRAPHIC OF OUR VISITOR

Where did our visitor discover us?





## 13 HOW WELL THE VISITOR KNOW US

- Source of advertisement of visitor on the exhibition
- Our visitor discover us on following social media platform



14 OVERALL RATING SATISFACTION Visitor rate of recommending Manufacturing Surabaya to a friend or colleague based on experience at Manufacturing Surabaya 2022 is on average number

8,69

87,6615% rated between "8 - 10"

Visitor rate of satisfaction upon experience at Manufacturing Surabaya 2022 is on average number

7,94

77,9% rated between "8 - 10"



## 15

## WHAT OUR VISITOR'S

OBJECTIVES HAVE
BEEN ACHIEVED BY
PARTICIPATING
MANUFACTURING
SURABAYA 2022



|                                                        | 0     | 1    | 2    | 3     | 4     | 5     |