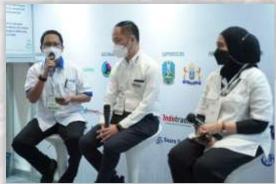

#### ONSITE - DAY 2

Day 2 – Industrial Operation Excellence seminar is created to support local manufacturer.

Jababeka Industrial Estate is one of well established industrial estate in Indonesia. They're sharing on how they're welcoming this future era by having Science & High-tech Park Cluster - a new smart cluster. It's designed to stimulate technology based transformation of industrial structure with Smart AI. Jababeka also shared what is the challenges in digitalisation in automation.

#### ONSITE - DAY 3

Developing Human Resources in Facing Industry 4.0 (in manufacturing sector) is one of the hybrid seminar we prepared to support junior engineers and mechanical engineering final-year students.

Engaging with the key speakers in the industries, this seminar is prepared to maximise the potential of resources facing the real situation and face-paced industry.

Several Onsite-Event Activities

KAMPUNG INDUSTRI / MANUFACTURING VILLAGE BOOTHS are prepared for Small Medium Enterprises (SME) in East and Central Java. Empowering local manufacturing sector to grow and we collaborated with 8 (eight) local inventors from agro business, manufacturing software, ventilator, etc. The booth was free and it was use very well to display the inventor creation (product/service) through our Manufacturing Village program.