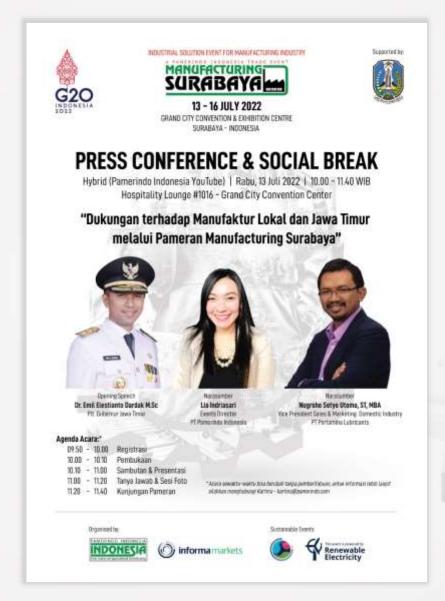

## Kadin Jatim: Dukungan "Skilled Labour" Penting dalam Peningkatan Industri Manufaktur

2. Laporan oleh Billy Patoppol

(3) Ratio, 13 July 2022 121-30 Will

With another a Rigura Eliting Industri Agric Disperinting Jutin part mentally pendicate distanceurs Claring Dissure delignate ma-"Dubungan terhatan menutaktur kekal dan Jiwa Timur melaki Pemeran Manufactuning Surabasa" ili Grand City Surabasa, Kalin-

Adik Dwi Putranto Ketua Umom Kamar Dagang dan Industri Jawa Timur (Kadin Jatin), mengungkapkan pentingnya dukungan "Skilled Labour" atau tenaga kerja terampil dalam peningkatan kinerja industri manufaktur dalam negeri, termasuk di Jatim.

la mengatakan, industri manufaktur merupakan sektor yang sangat penting dalam perekonomian Jatim. Rata-rata kontribusi yang diberikan oleh sektor ini sekitar 30 persen per-tahun, yang menempatkan industri manufaktur sebagai sektor dengan kontribusi terbesar di Jatim. Selain itu, sektor ini juga berbasili menyerap tenaga kerja sebesar tiga juta lebih.

"Namun saat ini kita berada pada situasi harus waspada, dimana industri harus melakukan efisiensi. Dan kunci terjadinya efisiersi adalah penerapan teknologi. Tetapi tantangannya harus ada tenaga kerja yang betul-betul kompeten. Kita semua yang ada di Jatim harus bisa mengimbangi perkembangan teknologi ini dengan menyiapkan tenaga kerja terampil atau skilled labow;" ujar Adik dalam Dialog Terbuka dengan tema "Dukungan terhadap Manufaktur Lokal dan Jawa Timur melalui Pameran Manufacturing Surabaya", Rabu (13/7/2022).