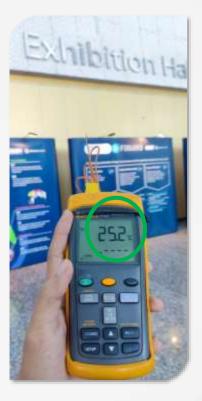

#### Sustainability Activities

- Using RE for electricity
- Hall AC will only be turned on during show days, in an energy efficiency temp between 23 – 25 celcius
- Use re-use lighting fixtures from the previous show & to the next show
- Use LED lamp for organizer features – organiser stand package used LED lighting fixtures