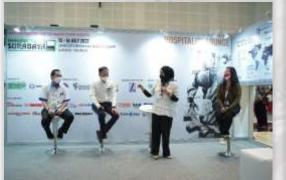

#### ONSITE - DAY 1

The hybrid seminar were part of MFS 2022 program to support local manufacturing sector.

To create the awareness about sustainability and supporting program more, all the invitee speakers are coming from national company (buyers and exhibitors), local government bodies including the manufacturing university lecturer