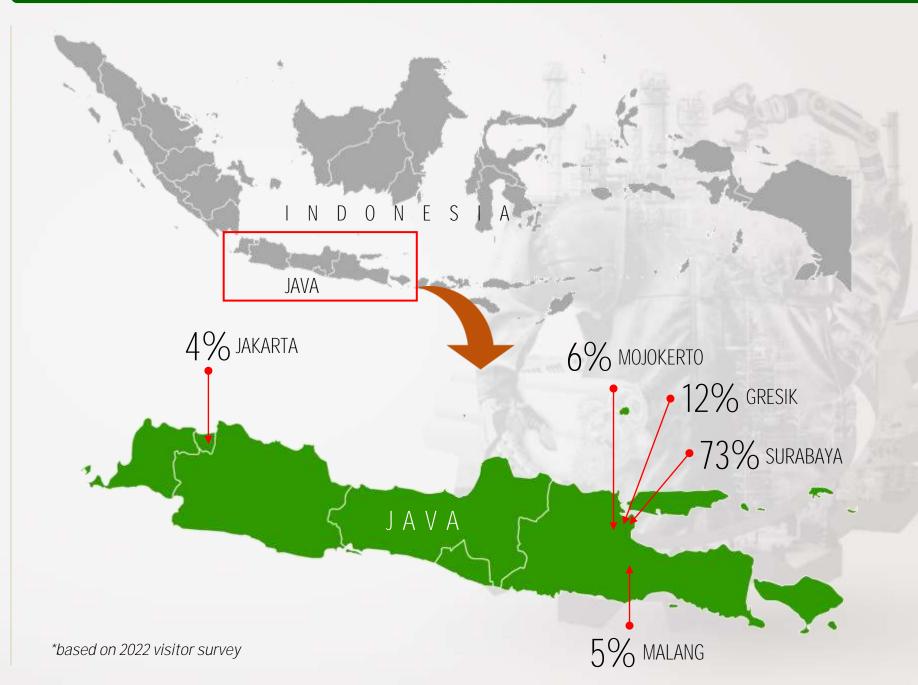

0 1010001101011101100011010 0111011 7110101001101111110101010 10111110. 101000010101101111011101 91101111 91110101101010010111110101 100101111010101010101011010101010001 10101010001101011101100011010 ~31101010011011111101010100 0101000010101101111011101 10111010110101001011111010 111010101010101011010101010. 01000110101110110001103 41% )110101001101111110101010 110100001010110111101110 11101011010100101111010 .10101010101011101010101000 Not a First Time Visitor



## 12 DEMOGRAPHIC OF OUR VISITOR

Type of Our Visitors

25%
Responsible for purchase and placing orders

75%
Not responsible for purchase and placing orders

.10111110101/

1010110111103

101010010111:

According to survey, Most our visitor placing order month are on May - June

12 DEMOGRAPHIC OF OUR VISITOR

Origin of Visitors



## 12 DEMOGRAPHIC OF OUR VISITOR

Our visitor job function



## 12 DEMOGRAPHIC OF OUR VISITOR

Where did our visitor discover us?





## 13 HOW WELL THE VISITOR KNOW US

- Source of advertisement of visitor on the exhibition
- Our visitor discover us on following social media platform



14 OVERALL RATING SATISFACTION Visitor rate of recommending Manufacturing Surabaya to a friend or colleague based on experience at Manufacturing Surabaya 2022 is on average number

8,69

87,6615% rated between "8 - 10"

Visitor rate of satisfaction upon experience at Manufacturing Surabaya 2022 is on average number

7,94

77,9% rated between "8 - 10"



## 15

## WHAT OUR VISITOR'S

OBJECTIVES HAVE
BEEN ACHIEVED BY
PARTICIPATING
MANUFACTURING
SURABAYA 2022



|