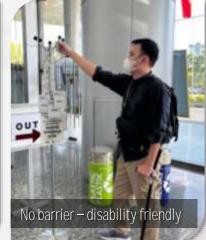

#### Better Stands

SUSTAINABILITY PROGRAM

Sustainability Activities

- 1. Maximising the use of re-usable materials for organiser items
- 2. Support local communities & community collaboration
- 3. Paperless: less printed materials, print on eco-friendly paper, using ipad/notebook for promotion materials
- 4. No barrier disabilities friendly
- 5. Eco-friendly souvenirs (bamboo cutleries & canvas tote-bag)
- 6. Energy efficiency: using renewable energy for electricity, lower the AC temperature between 23-25 Celsius, deactivated pre-function lobby lights during show days & escalator during build up and tear-down time.
- 7. Etc.

### 05 EVENT INITIATIVES

The event have at least 3 initiatives which enhance the wellbeing, equality, accessibility, and respect for all.

- Easy access for those with disability & elderlies (disable parking area)
- Proper praying facility