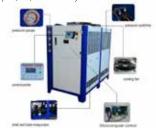

#### Air Compressor

Energy saving compressor 20-40%. 1kW saved is Rp. 10,000,000 earned a year.

#### Water chiller

Outlet temperature up to -10C